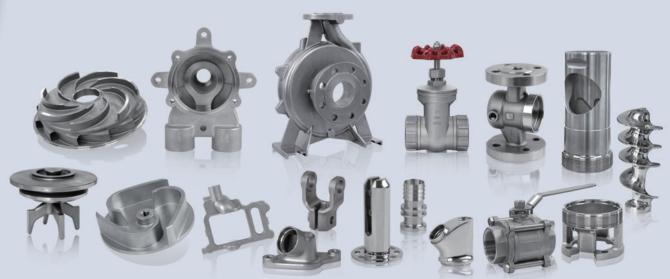

### Stainless steel castings (0.1kgs – 60kgs)

## Pump parts

Auto parts

# Food

#### Other parts